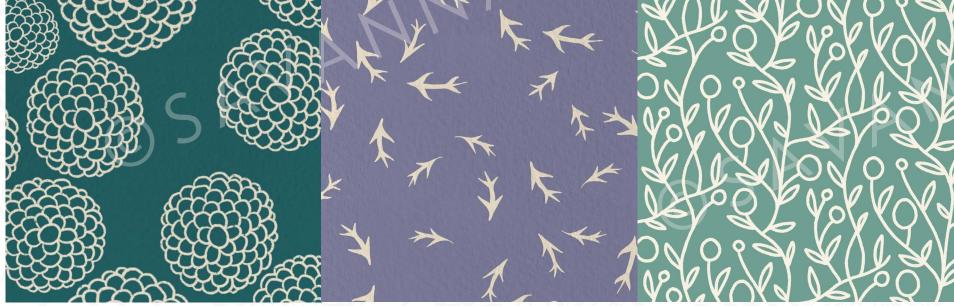

Vines - Fusia

Petal Leaf - Blush

Pom Poms - Tangerine

Feather Vein - Dark Mustard

Vines - Coffee

Lilly craft - Chilli

Lilly craft is a floral collection inspired by the untamed folliage that is left to blossom and rewild the surrounding area. This is a modern take on the arts and crafts movement with a touch of whimsey and rusticity. This colourway is called **Natural.** 

Vines - Fusia

Pom Poms - Tangerine

Feather Vein - Dark Mustard

Vines - Mint

Lilly craft - Natural

Poppy Queen is vibrant collection inspired by poppies and the fauvism art movement characterised by expressive shapes, curves and boldness.