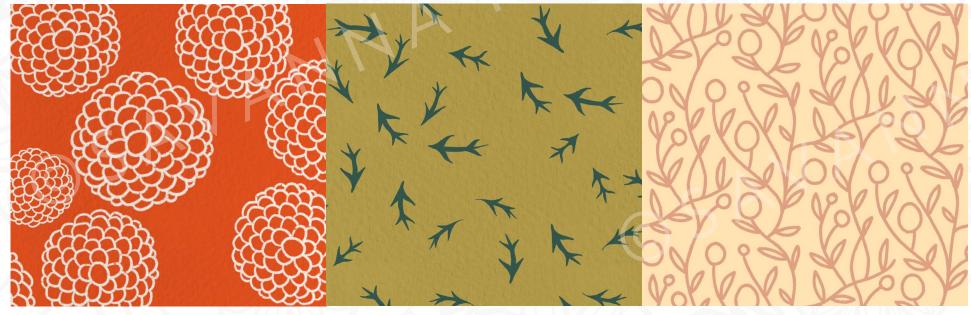

Vines - Fusia

Petal Leaf - Blush

Pom Poms - Tangerine

Feather Vein - Dark Mustard

Vines - Coffee

Lilly craft - Chilli

Lilly craft is a floral collection inspired by the untamed folliage that is left to blossom and rewild the surrounding area. This is a modern take on the arts and crafts movement with a touch of whimsey and rusticity. This colourway is called **Natural.** 

Vines - Fusia

Pom Poms - Tangerine

Feather Vein - Dark Mustard

Vines - Mint

Lilly craft - Natural

Poppy Queen is vibrant collection inspired by poppies and the fauvism art movement characterised by expressive shapes, curves and boldness.