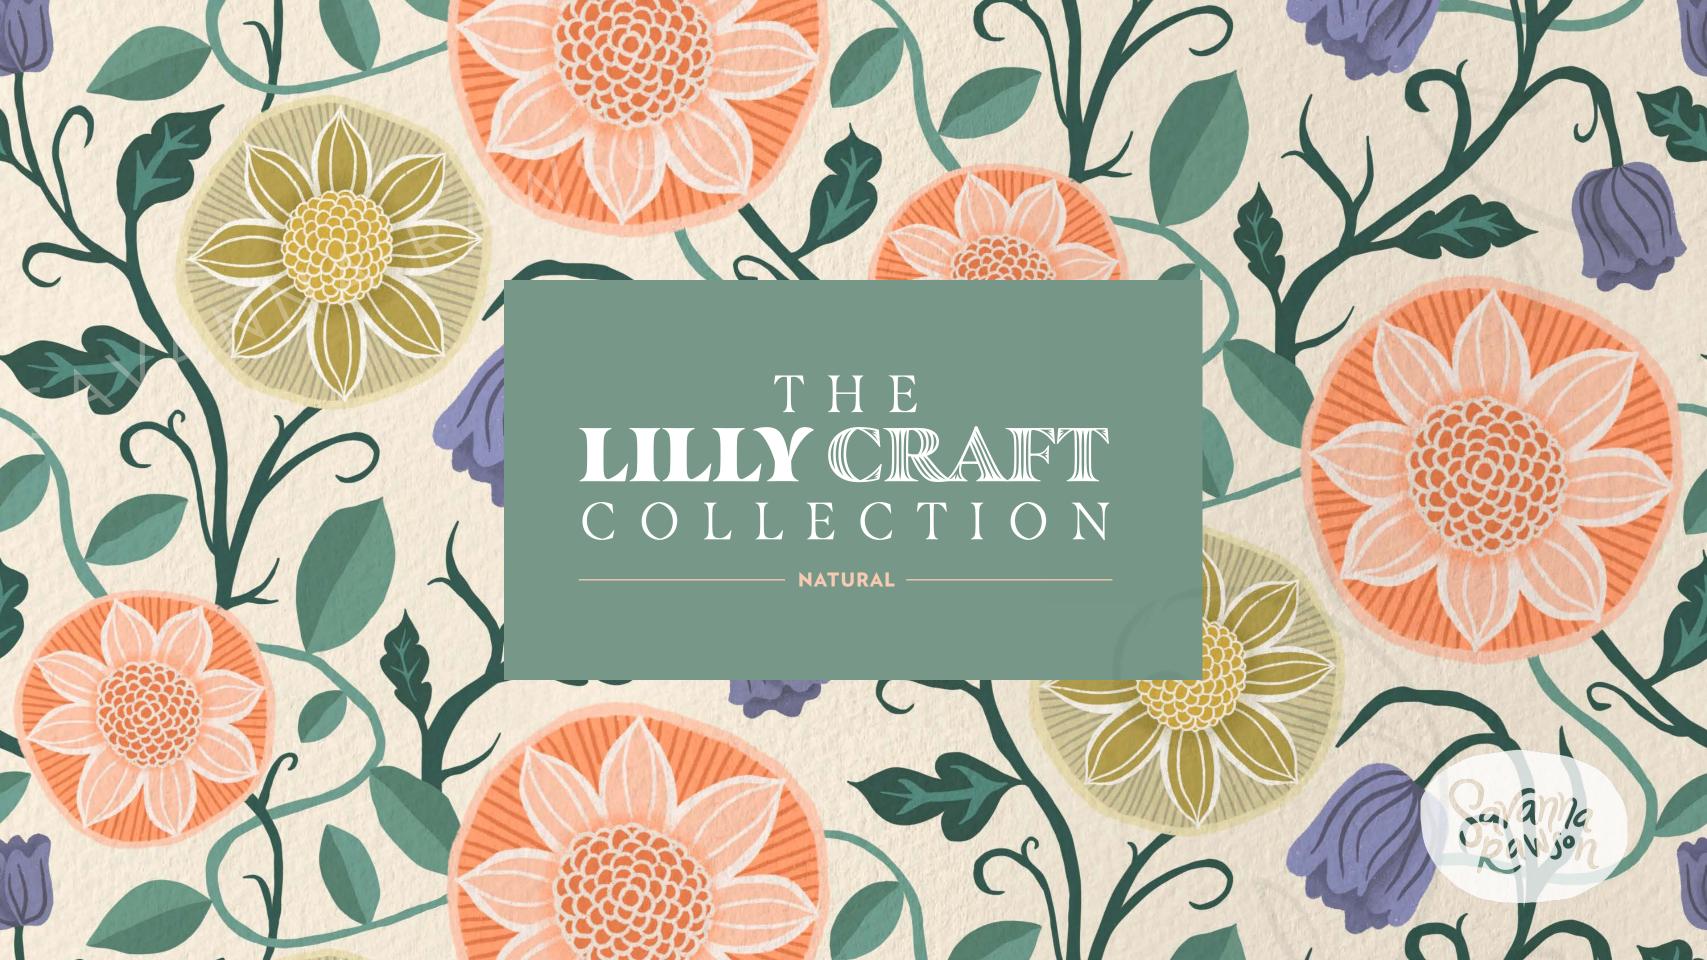

Vines - Fusia

Petal Leaf - Blush

Pom Poms - Tangerine

Feather Vein - Dark Mustard

Vines - Coffee

Lilly craft - Chilli

Lilly craft is a floral collection inspired by the untamed folliage that is left to blossom and rewild the surrounding area. This is a modern take on the arts and crafts movement with a touch of whimsey and rusticity. This colourway is called **Natural.** 

Vines - Fusia

Pom Poms - Tangerine

Feather Vein - Dark Mustard

Vines - Mint

Lilly craft - Natural

Poppy Queen is vibrant collection inspired by poppies and the fauvism art movement characterised by expressive shapes, curves and boldness.