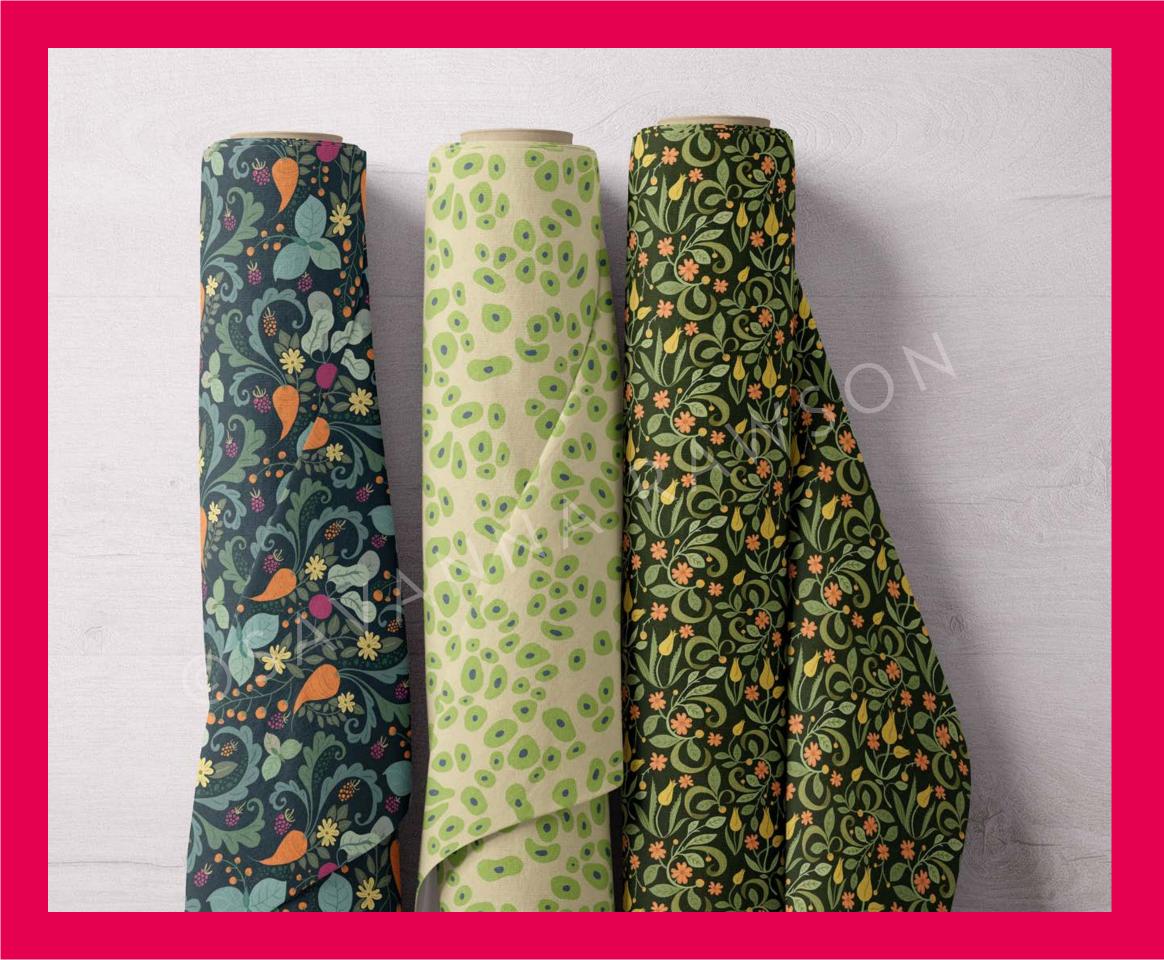

## CREATIVE PARTNERSHIPS

Taylor Wimpey

**BoConcept**°

SUITCASE

Lilly craft is a floral collection inspired by the untamed folliage that is left to blossom and rewild the surrounding area. This is a modern take on the arts and crafts movement with a touch of whimsey and rusticity. This colourway is called **Chilli.** 

Vines - Fusia

Petal Leaf - Blush

Pom Poms - Tangerine

Feather Vein - Dark Mustard

Vines - Coffee

Lilly craft - Chilli

Lilly craft is a floral collection inspired by the untamed folliage that is left to blossom and rewild the surrounding area. This is a modern take on the arts and crafts movement with a touch of whimsey and rusticity. This colourway is called **Natural.** 