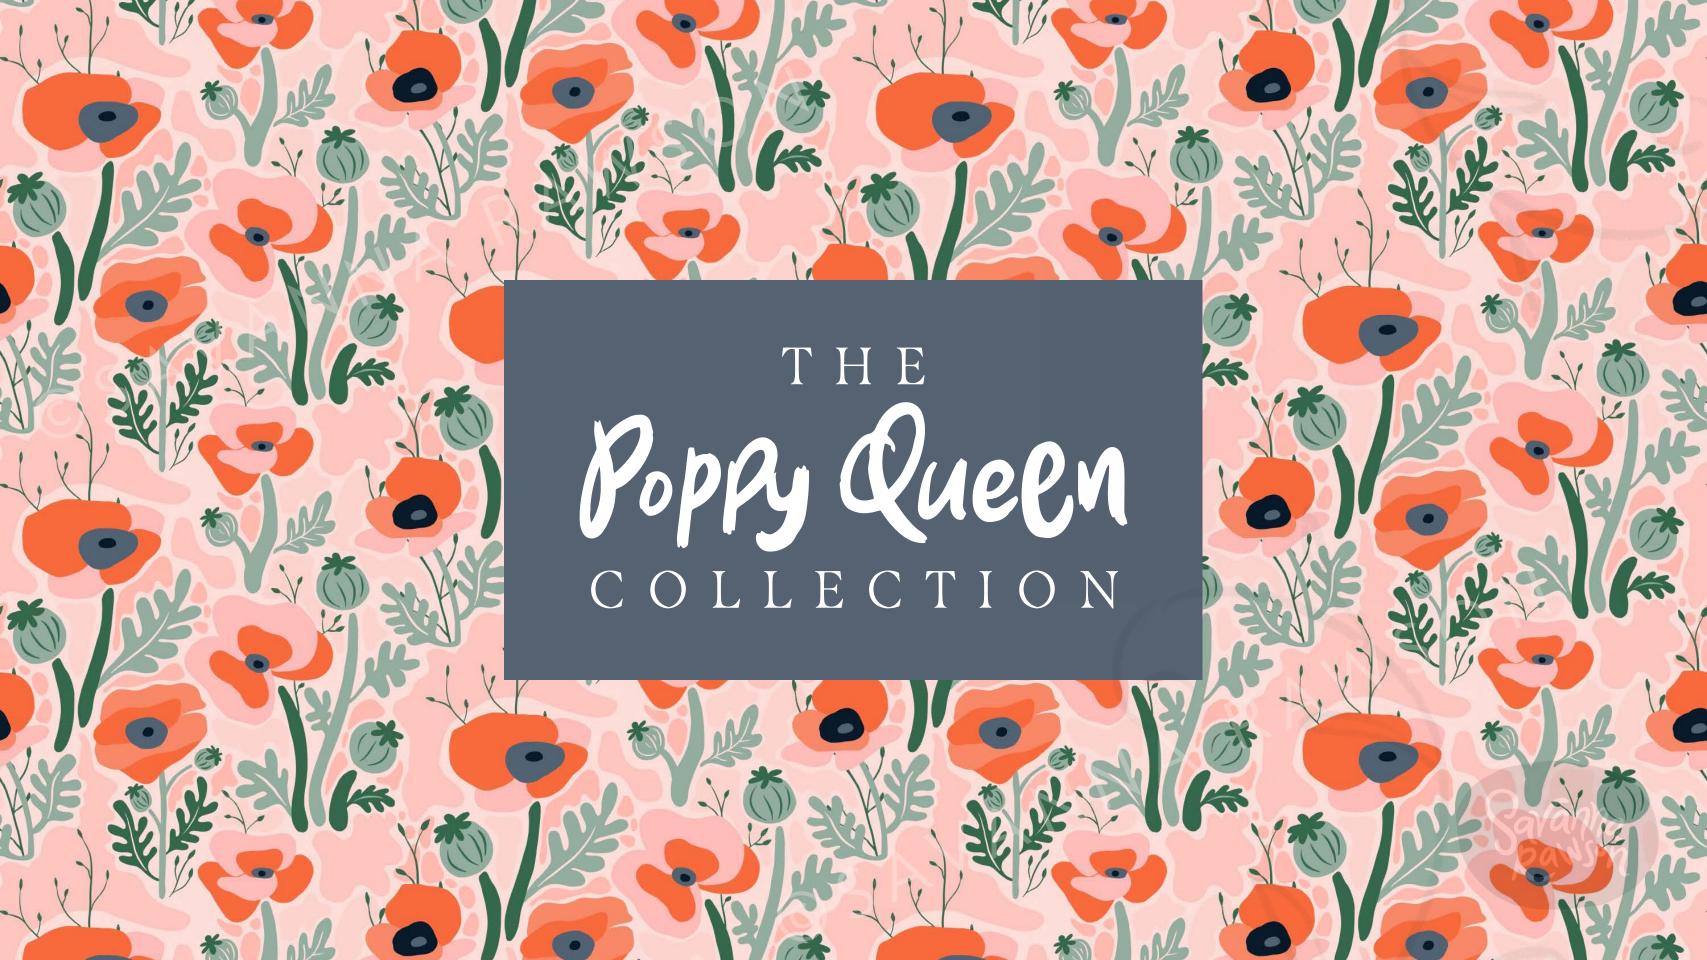

Vines - Fusia

Pom Poms - Tangerine

Feather Vein - Dark Mustard

Vines - Mint

Lilly craft - Natural

Poppy Queen is vibrant collection inspired by poppies and the fauvism art movement characterised by expressive shapes, curves and boldness.