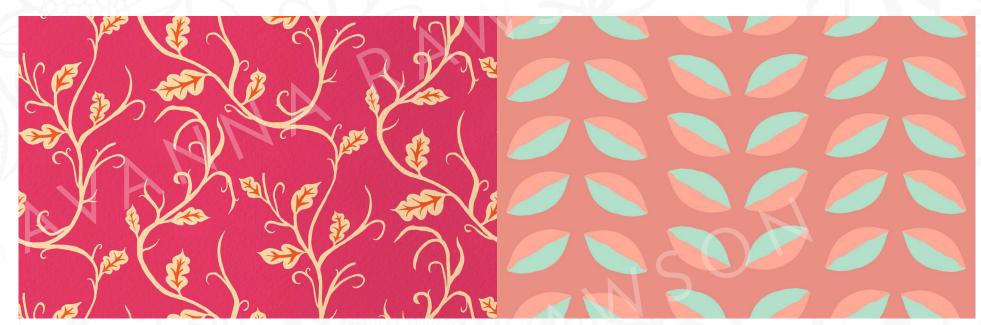

Vines - Fusia

Petal Leaf - Blush

Pom Poms - Tangerine

Feather Vein - Dark Mustard

Vines - Coffee

Lilly craft - Chilli

Lilly craft is a floral collection inspired by the untamed folliage that is left to blossom and rewild the surrounding area. This is a modern take on the arts and crafts movement with a touch of whimsey and rusticity. This colourway is called **Natural.** 