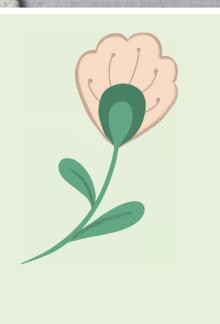

Vines - Fusia

Petal Leaf - Blush

Pom Poms - Tangerine

Feather Vein - Dark Mustard

Vines - Coffee

Lilly craft - Chilli

Lilly craft is a floral collection inspired by the untamed folliage that is left to blossom and rewild the surrounding area. This is a modern take on the arts and crafts movement with a touch of whimsey and rusticity. This colourway is called **Natural.** 

Vines - Fusia

Pom Poms - Tangerine

Feather Vein - Dark Mustard

Vines - Mint

Lilly craft - Natural

Poppy Queen is vibrant collection inspired by poppies and the fauvism art movement characterised by expressive shapes, curves and boldness.