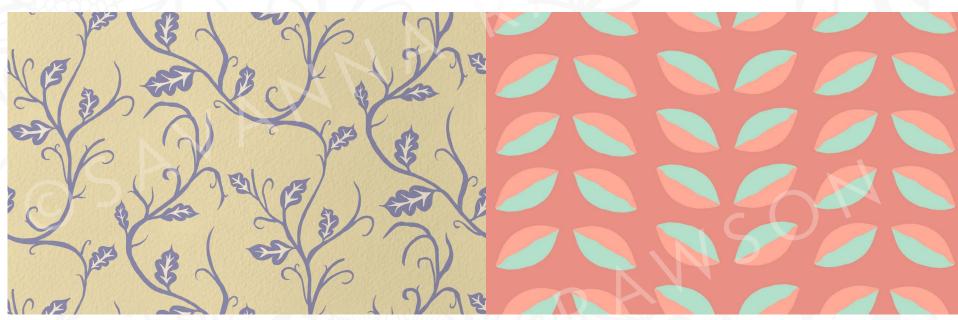

Vines - Fusia

Petal Leaf - Blush

Pom Poms - Tangerine

Feather Vein - Dark Mustard

Vines - Coffee

Lilly craft - Chilli

Lilly craft is a floral collection inspired by the untamed folliage that is left to blossom and rewild the surrounding area. This is a modern take on the arts and crafts movement with a touch of whimsey and rusticity. This colourway is called **Natural.** 

Vines - Fusia

Pom Poms - Tangerine

Feather Vein - Dark Mustard

Vines - Mint

Lilly craft - Natural

Poppy Queen is vibrant collection inspired by poppies and the fauvism art movement characterised by expressive shapes, curves and boldness.