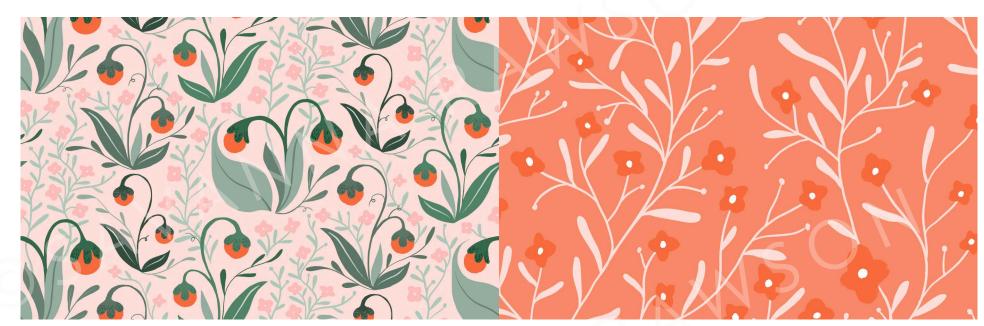

Vines - Fusia

Pom Poms - Tangerine

Feather Vein - Dark Mustard

Vines - Mint

Lilly craft - Natural

Poppy Queen is vibrant collection inspired by poppies and the fauvism art movement characterised by expressive shapes, curves and boldness.