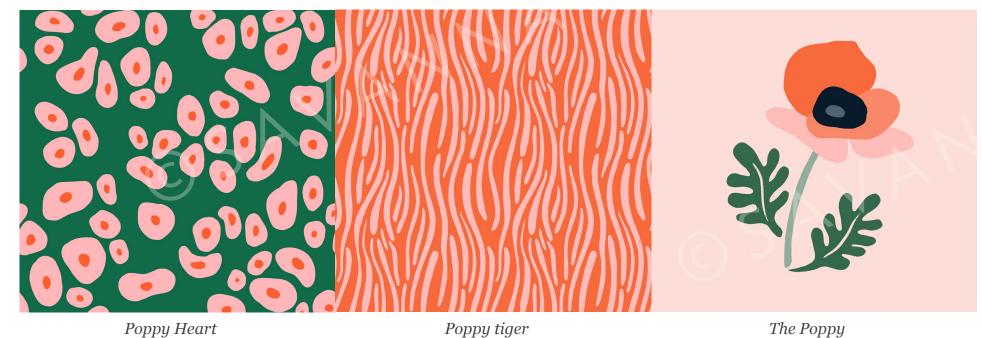

Vines - Fusia

Pom Poms - Tangerine

Feather Vein - Dark Mustard

Vines - Mint

Lilly craft - Natural

Poppy Queen is vibrant collection inspired by poppies and the fauvism art movement characterised by expressive shapes, curves and boldness.