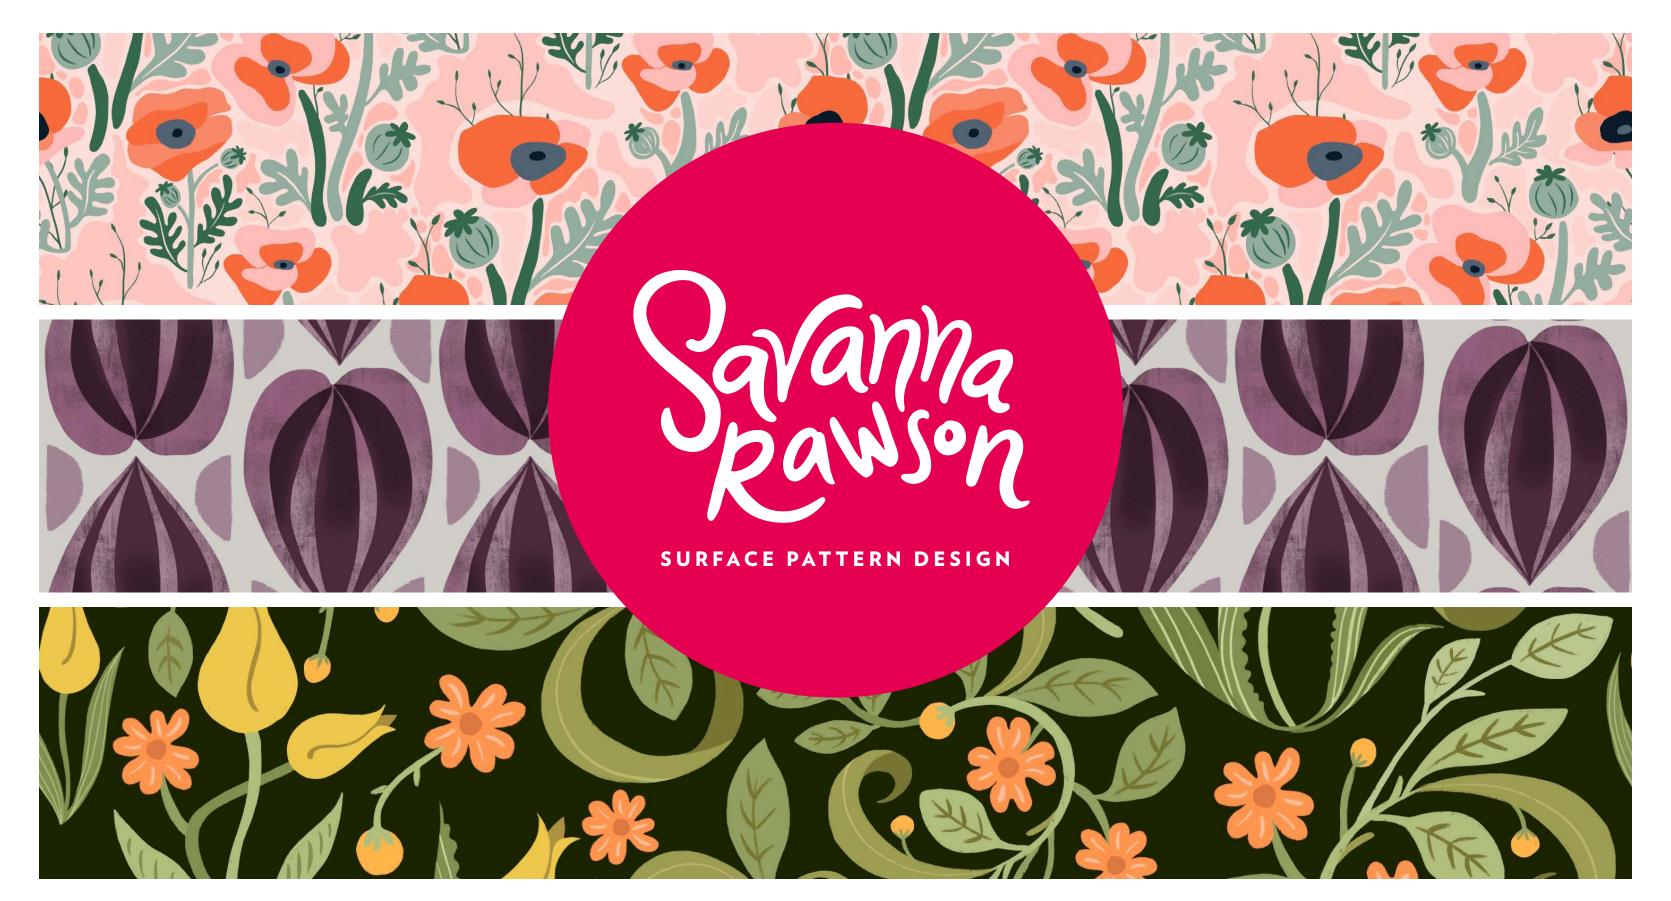

Savanna is designer and illustrator who is inspired by nature and psychology. Fascinated by colour, whimsical florals and feminine subject matter. Her designs are very stylised with an emphasis curviness and the hand-drawn line. Inspired by maximalism and minimalism is a paradox regularly explored in her work. A fan of William Morris, Liberty Prints and the Victoria and Albert Museums heritage aesthetic.

## Savanna pawson

SURFACE PATTERN DESIGN

Get in touch to discuss licensing and partnerships

**insta:** @savannarawson **t.** 07980 941 733

e. hello@savannarawson.co.uk savannarawson.co.uk